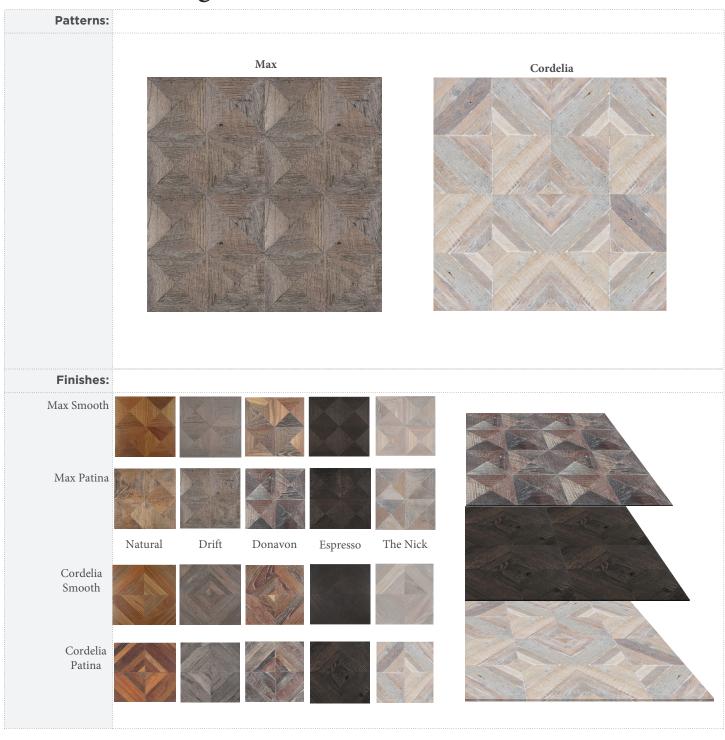

| Product:        | 100% Recycled Teak Seamless Tile                                                                                         |
|-----------------|--------------------------------------------------------------------------------------------------------------------------|
| Species:        | Teak (Tectona Grandis)                                                                                                   |
| Usage:          | Suitable uses are walls, ceilings & backsplash                                                                           |
| Dimensions:     | Thickness: 3/8" Widths: 8" x 8" Square 36 Tiles Per Box for 8" x 8" Squares, 20 Tiles Per Box for Hexagon                |
| Construction:   | Solid Pieces of 100% Recycled Teak Mesh Mounted.                                                                         |
| Texture:        | Available in Smooth or Natural Patina.                                                                                   |
| Finish:         | Matte                                                                                                                    |
| Colors:         | Donavon, Drift, Natural, Nick, Espresso                                                                                  |
| Janka Hardness: | Species Lbs<br>Teak 1200                                                                                                 |
| Patterns :      |                                                                                                                          |
| Installation:   | No Grout needed, apply with adhesive, nails or glue.                                                                     |
| Maintenance:    |                                                                                                                          |
| Warranty:       | 1 Year Limited Lifetime Structural Warranty                                                                              |
| Custom:         | Custom Sizes and Patterns are available with a minimum quantity.<br>Please contact Indoteak Design for more information. |