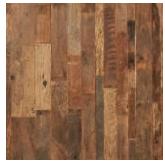

#### Finish:

Varies depending on finish (If Chosen) and Texture.

Natural Patina Chevron

Natural Patina

Mixed Width Smooth

Finger Joint Wire Brushed