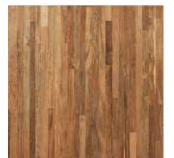

\* Product Shown Finger Joint Wire Brushed Plywood

# INDOTEAK DESIGN PLYWOOD

Created for beauty, ease of installation, and durability, Indoteak's Sheet Goods are beautiful front to back. Perfect for cabinets, doors, drawer fronts, wall treatments and more. Several styles are always stocked in our San Diego warehouse, and custom products are available with minimum orders. Available in 4x8' sheets, our Plywood features an outside layer of 1005 reclaimed teak and features a durable Meranti Often referred to as Asian Mahogony) core.

### 4' x 8'

1/4" (Smooth Mixed Width; Finger-Joint Wire brushed Only) 1/2" All Styles 3/4" All Styles