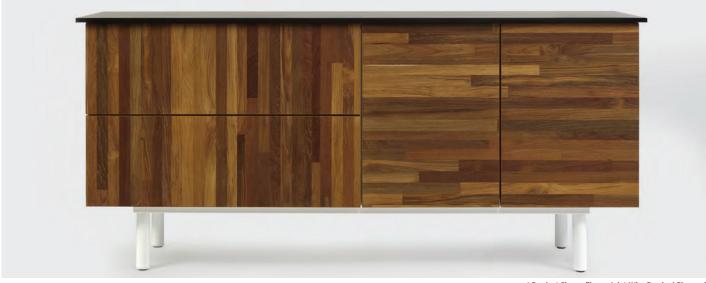

# INDOTEAK DESIGN PLYWOOD

Created for beauty, ease of installation, and durability, Indoteak's Sheet Goods are beautiful front to back. Perfect for cabinets, doors, drawer fronts, wall treatments and more. Several styles are always stocked in our San Diego warehouse, and custom products are available with minimum orders. Available in 4x8' sheets, our Plywood features an outside layer of 1005 reclaimed teak and features a durable Meranti Often referred to as Asian Mahogony) core.