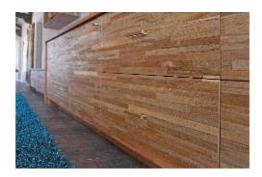

# INDOTEAK DESIGN PLYWOOD

Created for beauty, ease of installation, and durability, Indoteak's Sheet Goods are beautiful front to back. Perfect for cabinets, doors, drawer fronts, wall treatments and more. Several styles are always stocked in our San Diego warehouse, and custom products are available with minimum orders. Available in 4x8' sheets, our Plywood features an outside layer of 1005 reclaimed teak and features a durable Meranti Often referred to as Asian Mahogony) core.

#### Finish:

Varies depending on finish (If Chosen) and Texture.

Natural Patina Chevron

Natural Patina

Mixed Width Smooth

Finger Joint Wire Brushed