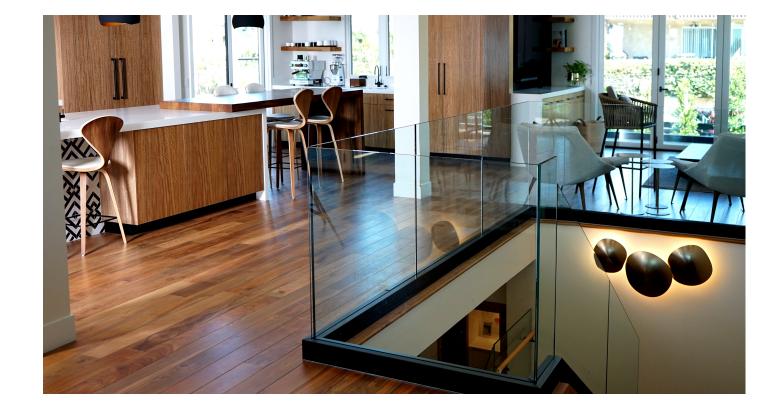

# Stairs, Treds and Transitions

The final touch to the perfect flooring installation is matching stairs and transitions for a seamless appearance.

Indoteak Design carries an inventory of reducers, stair nosing and treads in smooth or wire brushed textures.

STAIR NOSING Width: 5 – 1/2" Thickness: 3/4" or 9/16" Length: 88"

STAIR TREAD Width: 11 - 1/2" or 14" Thickness: 1 - 1/16" Length: 49" or 88"

REDUCER Width: 3 – 1/2" Thickness: 3/4" or 9/16" Length: 88"