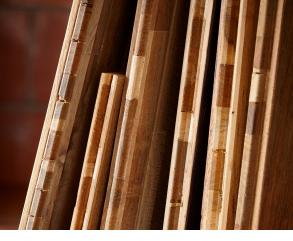

# INDOTEAK DESIGN FLOORING

Indoteak Design is proud to put in the extra work to offer 100% reclaimed teak that is recycled from structures that are hundreds of years old. This incredible ancient wood is durable, timeless, luxurious and totally reclaimed. We choose to recycle where all others choose to cut down forests. Being earth-friendly is important to us, and we hope you feel that way too. By choosing reclaimed teak, you share the need to preserve the standing old-growth teak forests of the planet.

#### **Net Dimensions:**

9/16" x 3 1/2" x 2' -7' Random Lengths 9/16" x 5 1/4" x 2' -7' Random Lengths  $\frac{3}{4}$ " x 7" x 2' -7' Random Lengths

 $\frac{3}{4}$ " x 8" x 2' - 7' Random Lengths