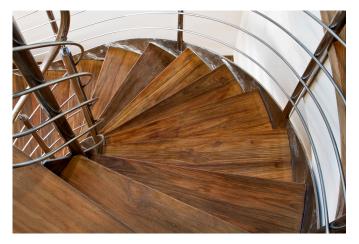

# Stairs, Treds and Transitions

The final touch to the perfect flooring installation is matching stairs and transitions for a seamless appearance.

Indoteak Design carries an inventory of reducers, stair nosing and treads in smooth or wire brushed textures.

STAIR NOSING Width: 5 – 1/2" Thickness: 3/4" or 9/16" Length: 88"

STAIR TREAD Width: 11 - 1/2" or 14" Thickness: 1 - 1/16" Length: 49" or 88"

REDUCER Width: 3 – 1/2" Thickness: 3/4" or 9/16" Length: 88"