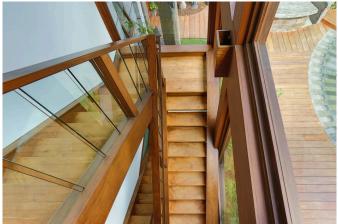

# Stairs, Treds and Transitions

The final touch to the perfect flooring installation is matching stairs and transitions for a seamless appearance.

Indoteak Design carries an inventory of reducers, stair nosing and treads in smooth or wire brushed textures.

STAIR NOSING Width: 5 – 1/2" Thickness: 3/4" or 9/16" Length: 88"

STAIR TREAD Width: 11 - 1/2" or 14" Thickness: 1 - 1/16" Length: 49" or 88"

REDUCER Width: 3 – 1/2" Thickness: 3/4" or 9/16" Length: 88"