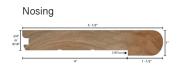

STAIR NOSING Width: 5 – 1/2" Thickness: 3/4" or 9/16" Length: 88"

STAIR TREAD Width: 11 - 1/2" or 14" Thickness: 1 - 1/16" Length: 49" or 88"

REDUCER Width: 3 – 1/2" Thickness: 3/4" or 9/16" Length: 88"