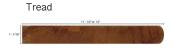

STAIR NOSING Width: 5 – 1/2" Thickness: 3/4" or 9/16" Length: 88"

STAIR TREAD Width: 11 - 1/2" or 14" Thickness: 1 - 1/16" Length: 49" or 88"

REDUCER Width: 3 – 1/2" Thickness: 3/4" or 9/16" Length: 88"