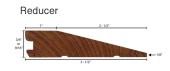

STAIR NOSING Width: 5 – 1/2" Thickness: 3/4" or 9/16" Length: 88"

STAIR TREAD Width: 11 - 1/2" or 14" Thickness: 1 - 1/16" Length: 49" or 88"

REDUCER Width: 3 – 1/2" Thickness: 3/4" or 9/16" Length: 88"