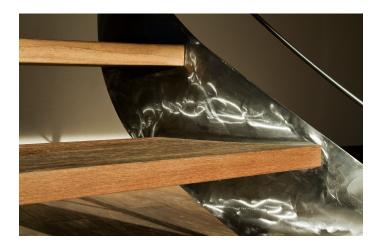

# Stairs, Treds and Transitions

The final touch to the perfect flooring installation is matching stairs and transitions for a seamless appearance.

Indoteak Design carries an inventory of reducers, stair nosing and treads in smooth or wire brushed textures.

STAIR NOSING Width: 5 – 1/2" Thickness: 3/4" or 9/16" Length: 88"

STAIR TREAD Width: 11 - 1/2" or 14" Thickness: 1 - 1/16" Length: 49" or 88"

REDUCER Width: 3 – 1/2" Thickness: 3/4" or 9/16" Length: 88"