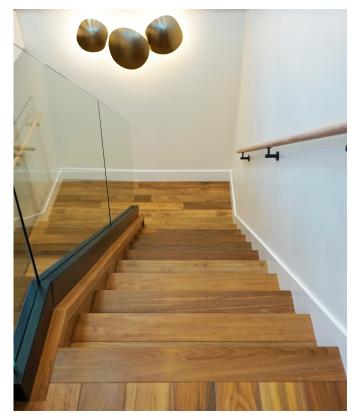

# Stairs, Treds and Transitions

The final touch to the perfect flooring installation is matching stairs and transitions for a seamless appearance.

Indoteak Design carries an inventory of reducers, stair nosing and treads in smooth or wire brushed textures.

STAIR NOSING Width: 5 – 1/2" Thickness: 3/4" or 9/16" Length: 88"

STAIR TREAD Width: 11 - 1/2" or 14" Thickness: 1 - 1/16" Length: 49" or 88"

REDUCER Width: 3 – 1/2" Thickness: 3/4" or 9/16" Length: 88"