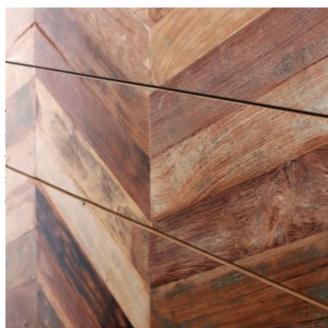

## SMOOTH MIXED WIDTH

Reclaimed Teak PLYWOOD

FINGER JOINT

WIREBRUSHED Reclaimed Teak PLYWOOD

NATURAL PATINA CHEVRON PLYWOOD

Old-growth Teak is one of the rarest and most beautiful woods on earth, but harvesting these 100-300 year old trees destroys the surrounding forest and the other living things inside it. Each year 32,000,000 acres of tropical rainforest are destroyed. IndoTeak Design believes in protecting the most vibrant and diverse eco-systems on the planet. Indoteak gives new life to old-growth Teak reclaiming 100-500 year old beams from buildings that are slated for demolition. The beams are handcrafted into the most beautiful, durable and sustainable wood products on the market. The Rainforest Alliance recognizes Indoteak Design as the leader in the industry and has awarded us its coveted Sustainable Standard Setter Award. *Indoteak Design, for a beautiful life.* 