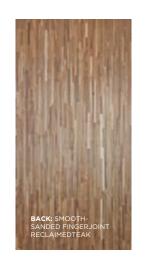

All wood comes from reclaimed teak wood from Southeast Asia.

4' x 8' x 3/4" • Reclaimed Teak Front and Back • FSC Meranti Core

Reclaimed Teak Plywood

## SMOOTH MIXED WIDTH

Reclaimed Teak PLYWOOD

FINGER JOINT

WIREBRUSHED Reclaimed Teak PLYWOOD

NATURAL PATINA CHEVRON PLYWOOD

Old-growth Teak is one of the rarest and most beautiful woods on earth, but harvesting these 100-300 year old trees destroys the surrounding forest and the other living things inside it. Each year 32,000,000 acres of tropical rainforest are destroyed. IndoTeak Design believes in protecting the most vibrant and diverse eco-systems on the planet. Indoteak gives new life to old-growth Teak reclaiming 100-500 year old beams from buildings that are slated for demolition. The beams are handcrafted into the most beautiful, durable and sustainable wood products on the market. The Rainforest Alliance recognizes Indoteak Design as the leader in the industry and has awarded us its coveted Sustainable Standard Setter Award. *Indoteak Design, for a beautiful life.* 