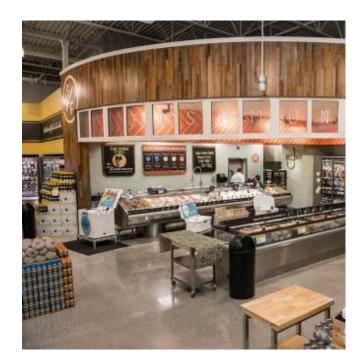

## 100% RECLAIMED TEAK PLYWOOD

Indoteak's 4' x 8' Reclaimed Teak Plywood Panels are beautiful front to back. Perfect for Hotel Walls, Cabinets, Doors, Furniture and more. Five styles are stocked in our U.S.A warehouse and custom products are available with minimum orders.