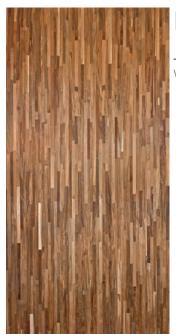

4X8 FSC RECLAIMED TEAK PLYWOOD

## 100% RECLAIMED TEAK PLYWOOD

Indoteak's 4' x 8' Reclaimed Teak Plywood Panels are beautiful front to back. Perfect for Hotel Walls, Cabinets, Doors, Furniture and more. Five styles are stocked in our U.S.A warehouse and custom products are available with minimum orders.

All wood comes from reclaimed teak wood from Southeast Asia.

4' x 8' x 3/4" • Reclaimed Teak Front and Back • FSC Meranti Core

Reclaimed Teak Plywood