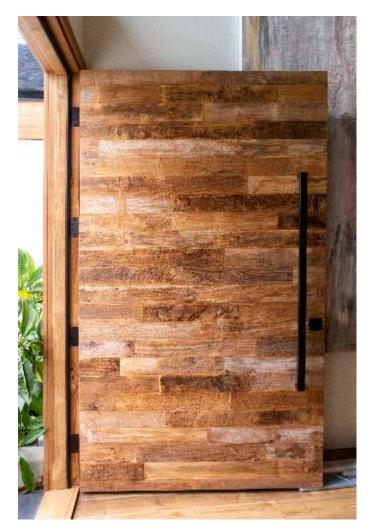

## 100% RECLAIMED TEAK PLYWOOD

Indoteak's 4' x 8' Reclaimed Teak Plywood Panels are beautiful front to back. Perfect for Hotel Walls, Cabinets, Doors, Furniture and more. Five styles are stocked in our U.S.A warehouse and custom products are available with minimum orders.

## **Natural Patina**

Perfect for Cabinets, Doors and Furniture.