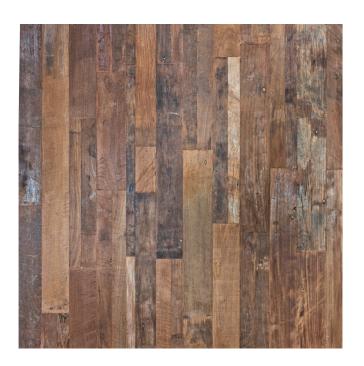

## SMOOTH MIXED WIDTH

Reclaimed Teak PLYWOOD

FINGER JOINT

WIREBRUSHED Reclaimed Teak PLYWOOD

NATURAL PATINA CHEVRON PLYWOOD

Old-growth Teak is one of the rarest and most beautiful woods on earth, but harvesting these 100-300 year old trees destroys the surrounding forest and the other living things inside it. Each year 32,000,000 acres of tropical rainforest are destroyed. IndoTeak Design believes in protecting the most vibrant and diverse eco-systems on the planet. Indoteak gives new life to old-growth Teak reclaiming 100-500 year old beams from buildings that are slated for demolition. The beams are handcrafted into the most beautiful, durable and sustainable wood products on the market. The Rainforest Alliance recognizes Indoteak Design as the leader in the industry and has awarded us its coveted Sustainable Standard Setter Award. *Indoteak Design, for a beautiful life.* 