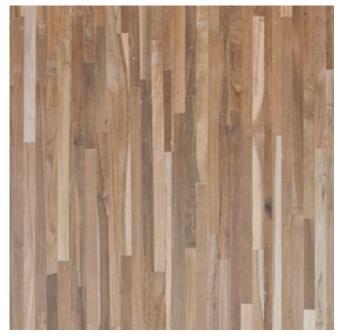

## SMOOTH MIXED WIDTH

Reclaimed Teak PLYWOOD

FINGER JOINT

WIREBRUSHED Reclaimed Teak PLYWOOD

NATURAL PATINA CHEVRON PLYWOOD

Old-growth Teak is one of the rarest and most beautiful woods on earth, but harvesting these 100-300 year old trees destroys the surrounding forest and the other living things inside it. Each year 32,000,000 acres of tropical rainforest are destroyed. IndoTeak Design believes in protecting the most vibrant and diverse eco-systems on the planet. Indoteak gives new life to old-growth Teak reclaiming 100-500 year old beams from buildings that are slated for demolition. The beams are handcrafted into the most beautiful, durable and sustainable wood products on the market. The Rainforest Alliance recognizes Indoteak Design as the leader in the industry and has awarded us its coveted Sustainable Standard Setter Award. *Indoteak Design, for a beautiful life.* 