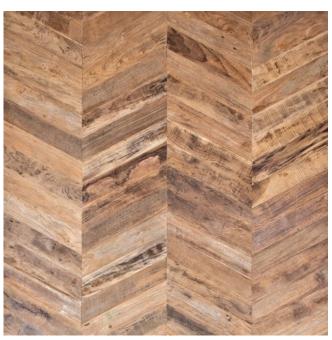

## SMOOTH MIXED WIDTH

Reclaimed Teak PLYWOOD

FINGER JOINT

WIREBRUSHED Reclaimed Teak PLYWOOD

NATURAL PATINA CHEVRON PLYWOOD

Old-growth Teak is one of the rarest and most beautiful woods on earth, but harvesting these 100-300 year old trees destroys the surrounding forest and the other living things inside it. Each year 32,000,000 acres of tropical rainforest are destroyed. IndoTeak Design believes in protecting the most vibrant and diverse eco-systems on the planet. Indoteak gives new life to old-growth Teak reclaiming 100-500 year old beams from buildings that are slated for demolition. The beams are handcrafted into the most beautiful, durable and sustainable wood products on the market. The Rainforest Alliance recognizes Indoteak Design as the leader in the industry and has awarded us its coveted Sustainable Standard Setter Award. *Indoteak Design, for a beautiful life.* 