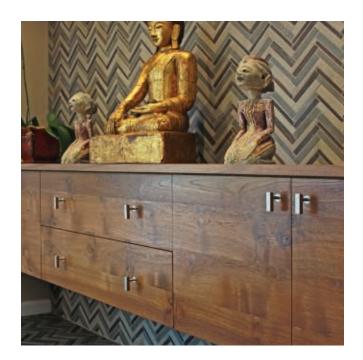

4X8 FSC RECLAIMED TEAK PLYWOOD











## 100% RECLAIMED TEAK PLYWOOD

Indoteak's 4' x 8' Reclaimed Teak Plywood Panels are beautiful front to back. Perfect for Hotel Walls, Cabinets, Doors, Furniture and more. Five styles are stocked in our U.S.A warehouse and custom products are available with minimum orders.

All wood comes from reclaimed teak wood from Southeast Asia.

4' x 8' x 3/4" • Reclaimed Teak Front and Back • FSC Meranti Core





Reclaimed Teak Plywood

## **Natural Patina**

Perfect for Cabinets, Doors and Furniture.









## SMOOTH MIXED WIDTH

Reclaimed Teak PLYWOOD







FINGER JOINT

WIREBRUSHED Reclaimed Teak PLYWOOD











NATURAL PATINA CHEVRON PLYWOOD







Old-growth Teak is one of the rarest and most beautiful woods on earth, but harvesting these 100-300 year old trees destroys the surrounding forest and the other living things inside it. Each year 32,000,000 acres of tropical rainforest are destroyed. IndoTeak Design believes in protecting the most vibrant and diverse eco-systems on the planet. Indoteak gives new life to old-growth Teak reclaiming 100-500 year old beams from buildings that are slated for demolition. The beams are handcrafted into the most beautiful, durable and sustainable wood products on the market. The Rainforest Alliance recognizes Indoteak Design as the leader in