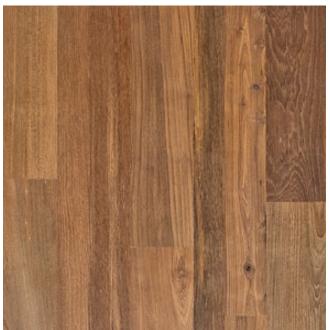

4X8 FSC RECLAIMED TEAK PLYWOOD











## 100% RECLAIMED TEAK PLYWOOD

Indoteak's 4' x 8' Reclaimed Teak Plywood Panels are beautiful front to back. Perfect for Hotel Walls, Cabinets, Doors, Furniture and more. Five styles are stocked in our U.S.A warehouse and custom products are available with minimum orders.

All wood comes from reclaimed teak wood from Southeast Asia.

4' x 8' x 3/4" • Reclaimed Teak Front and Back • FSC Meranti Core





Reclaimed Teak Plywood

## **Natural Patina**

Perfect for Cabinets, Doors and Furniture.









## SMOOTH MIXED WIDTH

Reclaimed Teak PLYWOOD







FINGER JOINT

WIREBRUSHED Reclaimed Teak PLYWOOD











NATURAL PATINA CHEVRON PLYWOOD







Old-growth Teak is one of the rarest and most beautiful woods on earth, but harvesting these 100-300 year old trees destroys the surroun