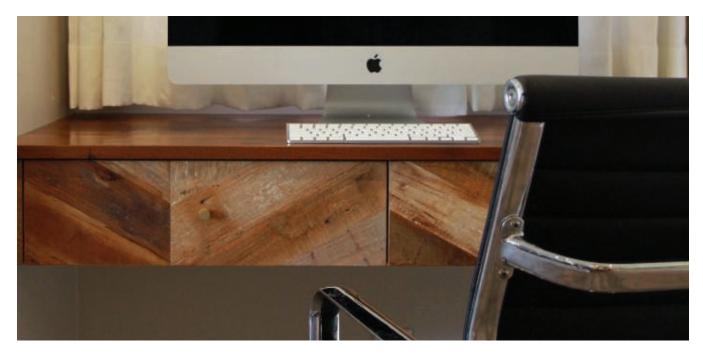

## 100% RECLAIMED TEAK PLYWOOD

Indoteak's 4' x 8' Reclaimed Teak Plywood Panels are beautiful front to back. Perfect for Hotel Walls, Cabinets, Doors, Furniture and more. Five styles are stocked in our U.S.A warehouse and custom products are available with minimum orders.

## **Natural Patina**

Perfect for Cabinets, Doors and Furniture.

## SMOOTH MIXED WIDTH

Reclaimed Teak PLYWOOD

FINGER JOINT

WIREBRUSHED Reclaimed Teak PLYWOOD

NATURAL PATINA CHEVRON PLYWOOD

Old-growth Teak is one of the rarest and most beautiful woods on earth, but harvesting these 100-300 year old trees destroys the surrounding forest and the other living things inside it. Each year 32,000,000 acres of tropical rainforest are destroyed. IndoTeak Design believes in protecting the most vibrant and diverse eco-systems on the planet. Indoteak gives new life to old-growth Teak reclaiming 100-500 year old beams from buildings that are slated for demolition. The beams are handcrafted into the most beautiful, durable and sustainable wood products on the market. The Rainforest Alliance recognizes Indoteak Design as the leader in the industry and has awarded us its coveted Sustainable Standard Setter Award. *Indoteak Design, for a beautiful life.* 