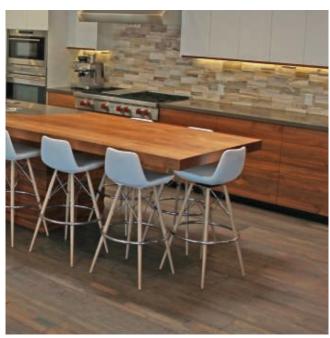

## 100% RECLAIMED TEAK PLYWOOD

Indoteak's 4' x 8' Reclaimed Teak Plywood Panels are beautiful front to back. Perfect for Hotel Walls, Cabinets, Doors, Furniture and more. Five styles are stocked in our U.S.A warehouse and custom products are available with minimum orders.

## **Natural Patina**

Perfect for Cabinets, Doors and Furniture.