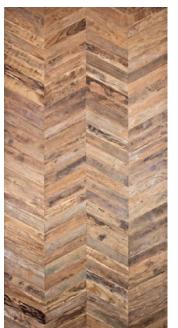

## SMOOTH MIXED WIDTH

Reclaimed Teak PLYWOOD

FINGER JOINT

WIREBRUSHED Reclaimed Teak PLYWOOD

NATURAL PATINA CHEVRON PLYWOOD

Old-growth Teak is one of the rarest and most beautiful woods on earth, but harvesting these 100-300 year old trees destroys the surrounding forest and the other living things inside it. Each year 32,000,000 acres of tropical rainforest are destroyed. IndoTeak Design believes in protecting the most vibrant and diverse eco-systems on the planet. Indoteak gives new life to old-growth Teak reclaiming 100-500 year old beams from buildings that are slated for demolition. The beams are handcrafted into the most beautiful, durable and sustainable wood products on the market. The Rainforest Alliance recognizes Indoteak Design as the leader in the industry and has awarded us its coveted Sustainable Standard Setter Award. *Indoteak Design, for a beautiful life.* 