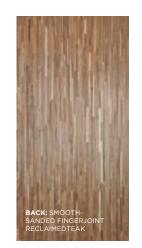

## SMOOTH MIXED WIDTH

Reclaimed Teak PLYWOOD

FINGER JOINT

WIREBRUSHED Reclaimed Teak PLYWOOD

NATURAL PATINA CHEVRON PLYWOOD

Old-growth Teak is one of the rarest and most beautiful woods on earth, but harvesting these 100-300 year old trees destroys the surrounding forest and the other living things inside it. Each year 32,000,000 acres of tropical rainforest are destroyed. IndoTeak Design believes in protecting the most vibrant and diverse eco-systems on the planet. Indoteak gives new life to old-growth Teak reclaiming 100-500 year old beams from buildings that are slated for demolition. The beams are handcrafted into the most beautiful, durable and sustainable wood products on the market. The Rainforest Alliance recognizes Indoteak Design as the leader in the industry and has awarded us its coveted Sustainable Standard Setter Award. *Indoteak Design, for a beautiful life.* 