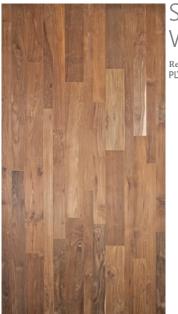

## SMOOTH MIXED WIDTH

Reclaimed Teak PLYWOOD

FINGER JOINT

WIREBRUSHED Reclaimed Teak PLYWOOD

NATURAL PATINA CHEVRON PLYWOOD

Old-growth Teak is one of the rarest and most beautiful woods on earth, but harvesting these 100-300 year old trees destroys the surrounding forest and the other living things inside it. Each year 32,000,000 acres of tropical rainforest are destroyed. IndoTeak Design believes in protecting the most vibrant and diverse eco-systems on the planet. Indoteak gives new life to old-growth Teak reclaiming 100-500 year old beams from buildings that are slated for demolition. The beams are handcrafted into the most beautiful, durable and sustainable wood products on the market. The Rainforest Alliance recognizes Indoteak Design as the leader in the industry and has awarded us its coveted Sustainable Standard Setter Award. *Indoteak Design, for a beautiful life.* 