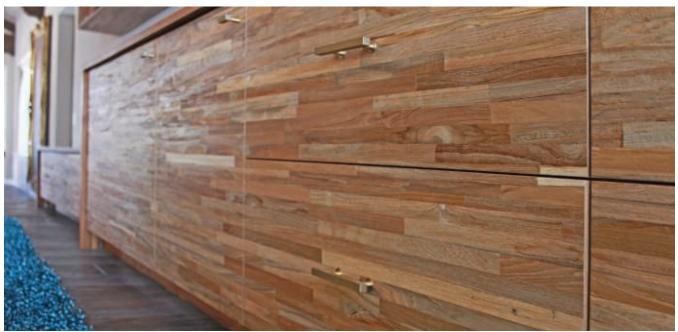

4X8 FSC RECLAIMED TEAK PLYWOOD











## 100% RECLAIMED TEAK PLYWOOD

Indoteak's 4' x 8' Reclaimed Teak Plywood Panels are beautiful front to back. Perfect for Hotel Walls, Cabinets, Doors, Furniture and more. Five styles are stocked in our U.S.A warehouse and custom products are available with minimum orders.

All wood comes from reclaimed teak wood from Southeast Asia.

4' x 8' x 3/4" • Reclaimed Teak Front and Back • FSC Meranti Core





Reclaimed Teak Plywood

## **Natural Patina**

Perfect for Cabinets, Doors and Furniture.









## SMOOTH MIXED WIDTH

Reclaimed Teak PLYWOOD







FINGER JOINT

WIREBRUSHED Reclaimed Teak PLYWOOD











NATURAL PATINA CHEVRON PLYWOOD







Old-growth Teak is one of the rarest and most beautiful woods on earth, but harvesting these 100-300 year old trees destroys the surrounding forest and the other living things inside it. Each year 32,000,000 acres of tropical rainforest are destroyed. IndoTeak Design believes in protecting the most vibrant and diverse eco-systems on the planet. Indoteak gives new life to old-growth Teak reclaiming 100-500 year old beams from buildings that are slated for demolition. The beams are handcrafted into the most beautiful, durable and sustainable wood products on the market. The Rainforest Alliance recognizes Indoteak Design as the leader in the industry and has awarded us its coveted Sustainable Standard Setter Award. *Indoteak Design, for a beautiful