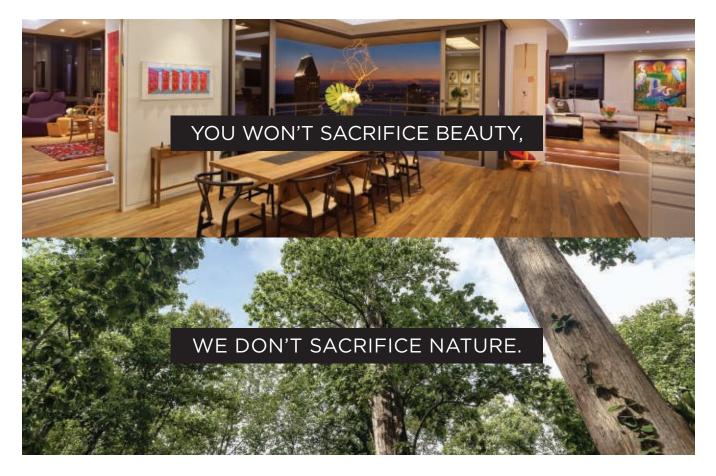

## SMOOTH MIXED WIDTH

Reclaimed Teak PLYWOOD

FINGER JOINT

WIREBRUSHED Reclaimed Teak PLYWOOD

NATURAL PATINA CHEVRON PLYWOOD

Old-growth Teak is one of the rarest and most beautiful woods on earth, but harvesting these 100-300 year old trees destroys the surrounding forest and the other living things inside it. Each year 32,000,000 acres of tropical rainforest are destroyed. IndoTeak Design believes in protecting the most vibrant and diverse eco-systems on the planet. Indoteak gives new life to old-growth Teak reclaiming 100-500 year old beams from buildings that are slated for demolition. The beams are handcrafted into the most beautiful, durable and sustainable wood products on the market. The Rainforest Alliance recognizes Indoteak Design as the leader in the industry and has awarded us its coveted Sustainable Standard Setter Award. *Indoteak Design, for a beautiful life.* 