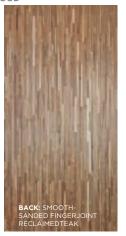

All wood comes from reclaimed teak wood from Southeast Asia.

4' x 8' x 3/4" • Reclaimed Teak Front and Back • FSC Meranti Core

Reclaimed Teak Plywood