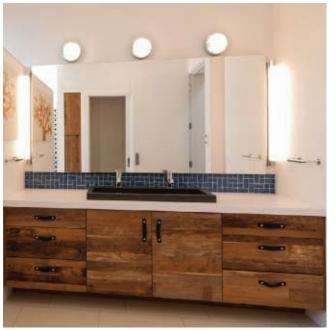

## 100% RECLAIMED TEAK PLYWOOD

Indoteak's 4' x 8' Reclaimed Teak Plywood Panels are beautiful front to back. Perfect for Hotel Walls, Cabinets, Doors, Furniture and more. Five styles are stocked in our U.S.A warehouse and custom products are available with minimum orders.

## **Natural Patina**

Perfect for Cabinets, Doors and Furniture.