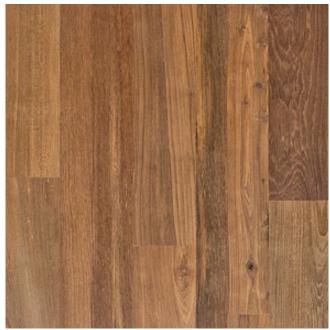

## 100% RECLAIMED TEAK PLYWOOD

Indoteak's 4' x 8' Reclaimed Teak Plywood Panels are beautiful front to back. Perfect for Hotel Walls, Cabinets, Doors, Furniture and more. Five styles are stocked in our U.S.A warehouse and custom products are available with minimum orders.

All wood comes from reclaimed teak wood from Southeast Asia.

4' x 8' x 3/4" • Reclaimed Teak Front and Back • FSC Meranti Core

Reclaimed Teak Plywood

## **Natural Patina**

Perfect for Cabinets, Doors and Furniture.