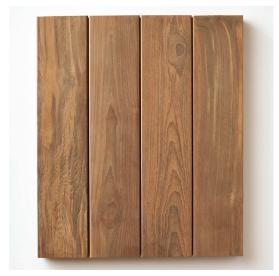

#### SOLID FLOORING

Traditional solid teak flooring is the ultimate specification for enduring value. Our appealing classic teak floors are milled from 100% reclaimed teak to exacting industry standards for nail down installation and site finishing. Available sizes:

3/4 x 4-1/8 or 3/4 x 5-1/4 • random length bundles • lengths 2' - 7'

SMOOTH SAND

WIRE BRUSHED SAND