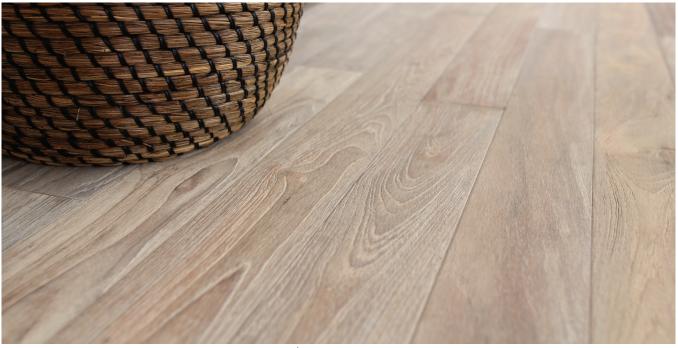

#### SMOOTH ENGINEERED

Precision milled and smooth sanded with a square edge face, to showcase the subtle beauty of the wood grain. Ready for installation and site sanding and finishing. Available sizes:

#### WIRE BRUSHED ENGINEERED

IndoTeak wirebrush texturing naturally removes the softest parts of the hardwood-aging the appearance and leaving a naturally distressed, and incredibly durable surface.

Available sizes: