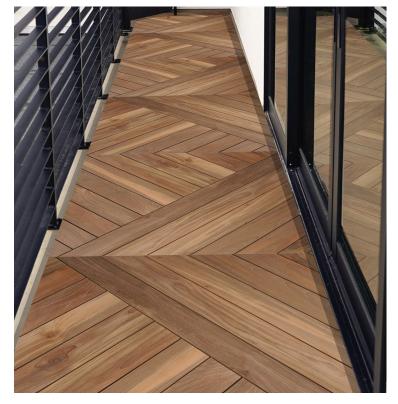

## HERRINGBONE, CHEVRON, AND CUSTOM PATTERNS

Indoteak Design's flooring can be configured for custom pattern application.

### SOLID TEAK DECKING & DECKING TILES

3/4"  $\times$  5 1/4" Random Length Bundles • Lengths 4' - 9'

 $1" \times 6"$  Random Length Bundles • Lengths 4' - 9'

DECKING TILE: Large - 36" x 36" x 3/4" x 4" Medium - 24" x 24" x 3/4" x 3"