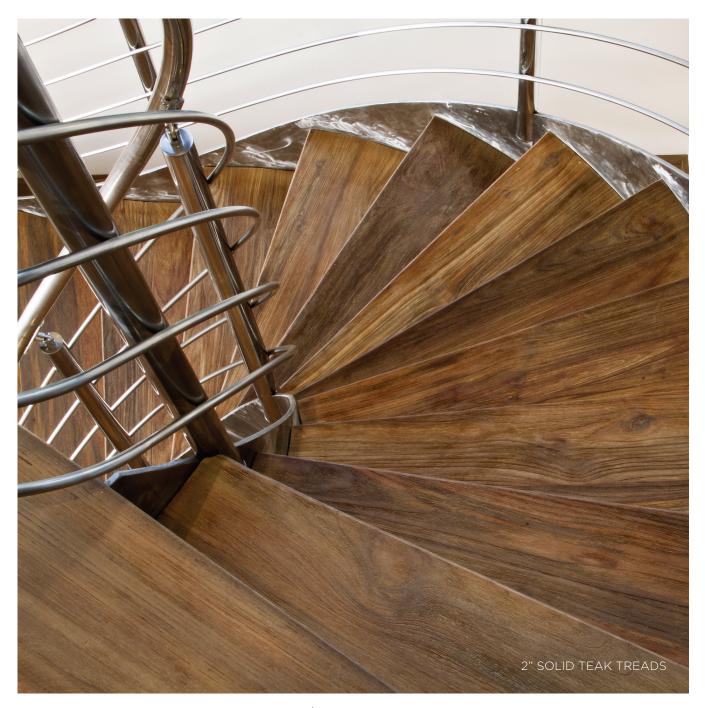

# TREADS & TRANSITIONS

**STAIR NOSING** Smooth or Wire Brushed. Available Unfinished or Prefinished. 1-1/16" x 5-1/2" x 9/16" or 3 1/4" • 88" Length

**STAIR TREAD** Smooth or Wire Brushed Available Unfinished or Prefinished. 1-1/16" x 14" • 88" or 49" Length