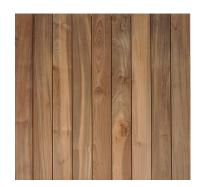

#### SMOOTH ENGINEERED

Precision milled and smooth sanded with a square edge face, to showcase the subtle beauty of the wood grain. Ready for installation and site sanding and finishing. Available sizes:

#### WIRE BRUSHED ENGINEERED

IndoTeak wirebrush texturing naturally removes the softest parts of the hardwood-aging the appearance and leaving a naturally distressed, and incredibly durable surface.

Available sizes: