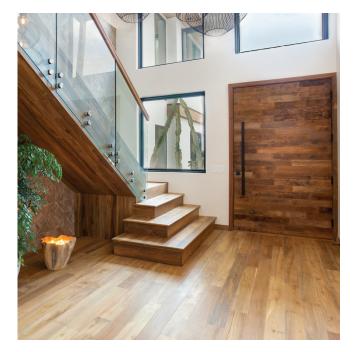

# TREADS & TRANSITIONS

**STAIR NOSING** Smooth or Wire Brushed. Available Unfinished or Prefinished. 1-1/16" x 5-1/2" x 9/16" or 3 1/4" • 88" Length

**STAIR TREAD** Smooth or Wire Brushed Available Unfinished or Prefinished. 1-1/16" x 14" • 88" or 49" Length

#### SOLID FLOORING

Traditional solid teak flooring is the ultimate specification for enduring value. Our appealing classic teak floors are milled from 100% reclaimed teak to exacting industry standards for nail down installation and site finishing. Available sizes: