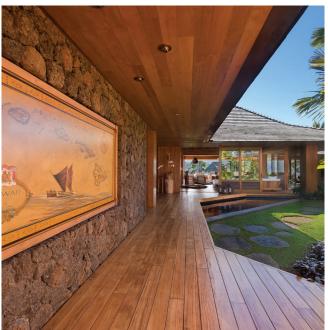

## SOLID DECKING & SIDING

Durable and timeless, solid teak flooring is recognized for its beauty, rich grain, and stability. Highly prized and limited in availability, our solid teak floors are salvaged from the beams and posts of historic buildings slated for demo-lition and are made entirely of 100% Recycled Teak.

### SOLID TEAK DECKING & DECKING TILES

3/4"  $\times$  5 1/4" Random Length Bundles • Lengths 4' - 9'

 $1" \times 6"$  Random Length Bundles • Lengths 4' - 9'

DECKING TILE: Large - 36" x 36" x 3/4" x 4" Medium - 24" x 24" x 3/4" x 3"