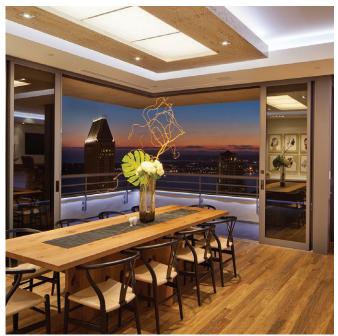

## ENGINEERED FLOORING

IndoTeak engineered floors are composed entirely of the highest quality reclaimed Teak. We utilize every part of the Teak we reclaim, incorporating smaller pieces into the substrate of our engineered flooring. All three layers of IndoTeak engineered floors are 100% reclaimed teak, which means we have almost zero wood waste. Floors are T&G, end matched, and have a substantial wear layer for enduring value. Available in several dimensions and a variety of textures and finishes.

100% Reclaimed Teak