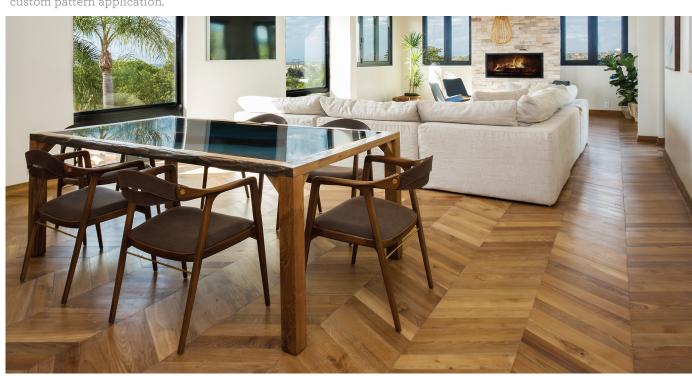

## HERRINGBONE, CHEVRON, AND CUSTOM PATTERNS

Indoteak Design's flooring can be configured for custom pattern application.