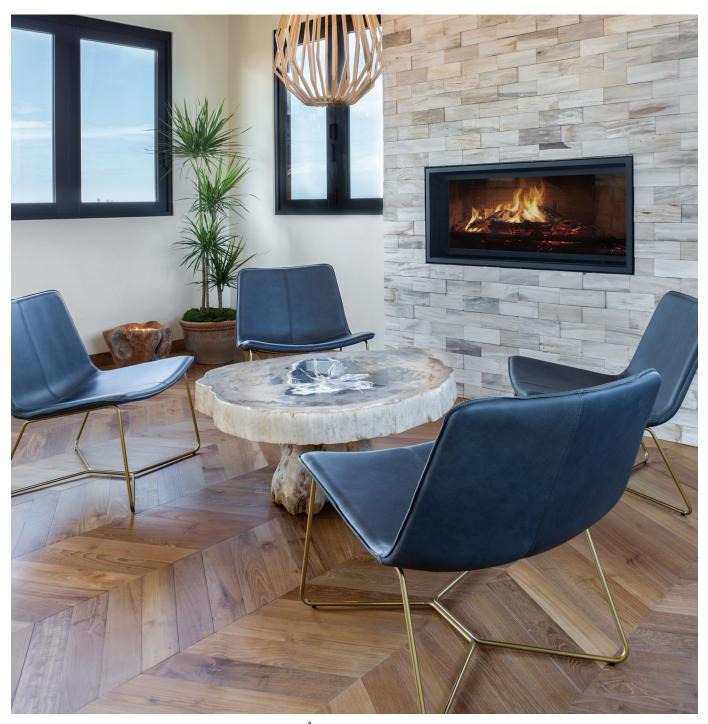

## HERRINGBONE, CHEVRON, AND CUSTOM PATTERNS

Indoteak Design's flooring can be configured for custom pattern application.

Stunning grain patterns, tone variations, and soul vibes emanate from our reclaimed teak. Warm honey tones & rich brown hues are the result of natural forest growth and decades of air-drying.

IndoTeak Design engineered floors have remarkable stability due to the unique all teak construction and long seasoning time. The dense grain and rich natural oils of our reclaimed teak ensure a floor that will remain beautiful for generations. See the difference, Feel the soul.