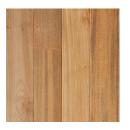

#### WIRE BRUSHED ENGINEERED

IndoTeak wirebrush texturing naturally removes the softest parts of the hardwood-aging the appearance and leaving a naturally distressed, and incredibly durable surface.

Available sizes: