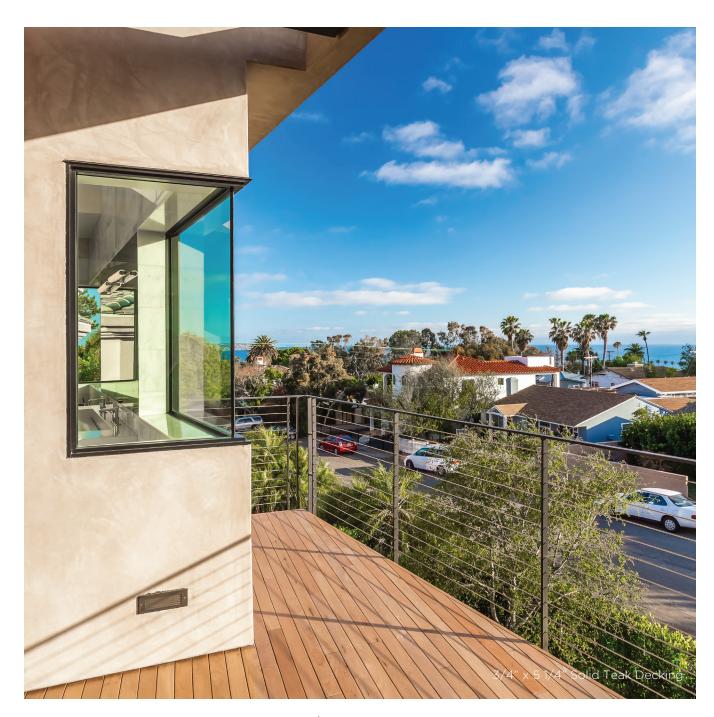

### SOLID TEAK DECKING & DECKING TILES

3/4"  $\times$  5 1/4" Random Length Bundles • Lengths 4' - 9'

 $1" \times 6"$  Random Length Bundles • Lengths 4' - 9'

DECKING TILE: Large - 36" x 36" x 3/4" x 4" Medium - 24" x 24" x 3/4" x 3"