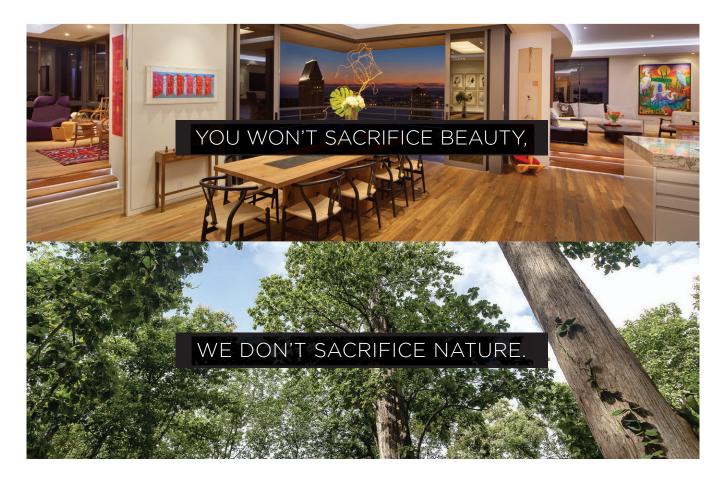

### OLD-GROWTH RECLAIMED TEAK: BEAUTIFUL & RARE

Recognized as the Rainforest Alliance's Sustainable Standard Setter, IndoTeak Design uses old-growth reclaimed teak (Tecona Grandis) is the most beautiful and sustainable floor on the market. Reclaimed from historic buildings that have been slated for demolition, we save the wood and turn them into hand-crafted home goods. Through our tightly controlled manufacturing process in our factory in Indonesia, we painstakingly create products that are third-party certified to Forest Stewardship Council Standards. We are proud to say we are as close to "zero-waste" as possible by utilizing every part of our precious reclaimed harvest.

Stunning grain patterns, tone variations, and soul vibes emanate from our reclaimed teak. Warm honey tones & rich brown hues are the result of natural forest growth and decades of air-drying.

IndoTeak Design engineered floors have remarkable stability due to the unique all teak construction and long seasoning time. The dense grain and rich natural oils of our reclaimed teak ensure a floor that will remain beautiful for generations. See the difference, Feel the soul.

Old-growth Teak is one of the rarest and most beautiful woods on earth, but harvesting these 100-300 year old trees destroys the surrounding forest and the other living things inside it. Each year 32,000,000 acres of tropical rainforest are destroyed. IndoTeak Design believes in protecting the most vibrant and diverse eco-systems on the planet. Indoteak gives new life to old-growth Teak reclaiming 100-500 year old beams from buildings that are slated for demolition. The beams are handcrafted into the most beautiful, durable and sustainable wood products on the market. The Rainforest Alliance recognizes Indoteak Design as the leader in the industry and has awarded us its coveted Sustainable Standard Setter Award. *Indoteak Design, for a beautiful life.* 