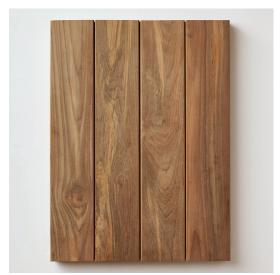

## ENGINEERED FLOORING

IndoTeak engineered floors are composed entirely of the highest quality reclaimed Teak. We utilize every part of the Teak we reclaim, incorporating smaller pieces into the substrate of our engineered flooring. All three layers of IndoTeak engineered floors are 100% reclaimed teak, which means we have almost zero wood waste. Floors are T&G, end matched, and have a substantial wear layer for enduring value. Available in several dimensions and a variety of textures and finishes.

#### SMOOTH ENGINEERED

Precision milled and smooth sanded with a square edge face, to showcase the subtle beauty of the wood grain. Ready for installation and site sanding and finishing. Available sizes: