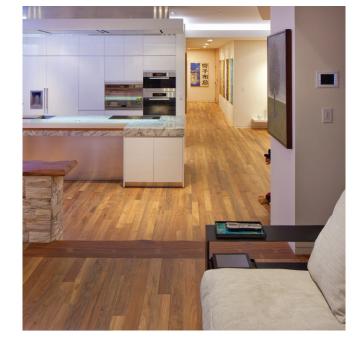

### OLD-GROWTH RECLAIMED TEAK: BEAUTIFUL & RARE

Recognized as the Rainforest Alliance's Sustainable Standard Setter, IndoTeak Design uses old-growth reclaimed teak (Tecona Grandis) is the most beautiful and sustainable floor on the market. Reclaimed from historic buildings that have been slated for demolition, we save the wood and turn them into hand-crafted home goods. Through our tightly controlled manufacturing process in our factory in Indonesia, we painstakingly create products that are third-party certified to Forest Stewardship Council Standards. We are proud to say we are as close to "zero-waste" as possible by utilizing every part of our precious reclaimed harvest.

Stunning grain patterns, tone variations, and soul vibes emanate from our reclaimed teak. Warm honey tones & rich brown hues are the result of natural forest growth and decades of air-drying.

IndoTeak Design engineered floors have remarkable stability due to the unique all teak construction and long seasoning time. The dense grain and rich natural oils of our reclaimed teak ensure a floor that will remain beautiful for generations. See the difference, Feel the soul.

## ENGINEERED FLOORING

IndoTeak engineered floors are composed entirely of the highest quality reclaimed Teak. We utilize every part of the Teak we reclaim, incorporating smaller pieces into the substrate of our engineered flooring. All three layers of IndoTeak engineered floors are 100% reclaimed teak, which means we have almost zero wood waste. Floors are T&G, end matched, and have a substantial wear layer for enduring value. Available in several dimensions and a variety of textures and finishes.