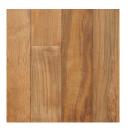

#### SOLID FLOORING

Traditional solid teak flooring is the ultimate specification for enduring value. Our appealing classic teak floors are milled from 100% reclaimed teak to exacting industry standards for nail down installation and site finishing. Available sizes:

3/4 x 4-1/8 or 3/4 x 5-1/4 • random length bundles • lengths 2' - 7'

SMOOTH SAND

WIRE BRUSHED SAND