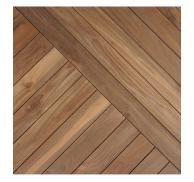

## HERRINGBONE, CHEVRON, AND CUSTOM PATTERNS

Indoteak Design's flooring can be configured for custom pattern application.