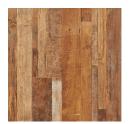

### NATURAL PATINA ENGINEERED

Our exclusive flooring offers the authentic beauty of 18th and 19th century planks reclaimed into very special engineered flooring. With an incredibly durable surface from years of weathering, natural patina is available unfinished or Prefinished. Available sizes: 9/16" x 3 1/2" • 9/16" x 5 1/4" • Random Length Bundles • Lengths 2' - 7' • Avg. 87" 3/4" x 8" • 3/4" x 10" • Random Length Bundles • Lengths 2' - 7' • Avg. 87"